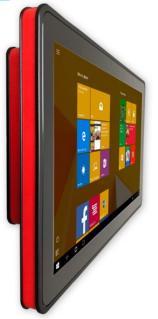

#### THE BEST PARTNER OF DISPLAY / MONITOR

#### **AUO TFT DISPLAY**

- displays from a minimum of 4.3 "to 85"
- Options in design, viewing angle, brightness, slim or standard size, TN, MVA or IPS, outdoor or indoor

#### **VALUE-ADDED DISPLAYS**

- Sun light readable LCD with high brightness and attach with AG/AR film to avoid reflection
- touch solutions combine with different lamination (Air bonding or Optical bonding)

#### **CUSTOMIZED DISPLAYS**

 ACMEPOINT has technical and project management team to estimate customized product as resizing TFT-LCD Display, Touch LCD module, customized backlight module etc.

- Powersupplies AC/DC
  - ATX, FlexATX
  - 1U / 2U
  - External adapters
  - Openframe
  - Redundant
  - Server
  - DIN rail
  - Medical certified
- Powersupplies DC/DC
- Wide temperature products
- Fixed roadmap
- Industrial lifecycle