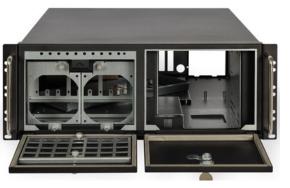

### Key technology partners

- Custom made chassis (MOQ 20pcs only)
- Standard chassis for mainboards:
  - RaspberryPi / Tinkerboard
  - 3,5"
  - Intel NUC
  - mini STX
  - mini ITX
  - microATX
  - ATX
- 1U/ 2U/ 4U 19" rack chassis
- Tablet chasis