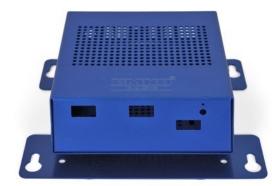

### Key technology partners

- Custom made chassis (MOQ 20pcs only)
- Standard chassis for mainboards:
  - RaspberryPi / Tinkerboard
  - 3,5"
  - Intel NUC
  - mini STX
  - mini ITX
  - microATX
  - ATX
- 1U/ 2U/ 4U 19" rack chassis
- Tablet chasis