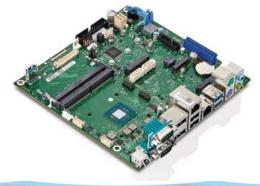

### FUJITSU /ISUS®

- Industrial mainboards
  - 3.5"
  - mini-STX, mini-ITX
  - microATX, ATX
  - Chassis Kit Solutions SMARTCASE™
- Fujitsu Quality made in Germany, local support
- ASUS World Top1 Motherboard Manufacturer
- Long-term **availability** 60 to 72 months
- Designed for **24/7** and **wide temperature** operation
- High Quality production
  - 96% automatic production
  - No partial soldering
  - 3-Level testing after production (optical, electrical, functional)