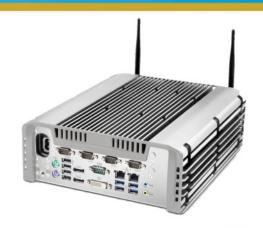

### Key technology partners

- Custom made chassis (MOQ 20pcs only)
- Standard chassis for mainboards:
  - RaspberryPi / Tinkerboard
  - 3,5"
  - Intel NUC
  - mini STX
  - mini ITX
  - microATX
  - ATX
- 1U/ 2U/ 4U 19" rack chassis
- Tablet chasis

### FUJITSU /ISUS®

- Industrial mainboards
  - 3.5"
  - mini-STX, mini-ITX
  - microATX, ATX
  - Chassis Kit Solutions SMARTCASE™
- Fujitsu Quality made in Germany, local support
- ASUS World Top1 Motherboard Manufacturer
- Long-term **availability** 60 to 72 months
- Designed for **24/7** and **wide temperature** operation
- High Quality production
  - 96% automatic production
  - No partial soldering
  - 3-Level testing after production (optical, electrical, functional)